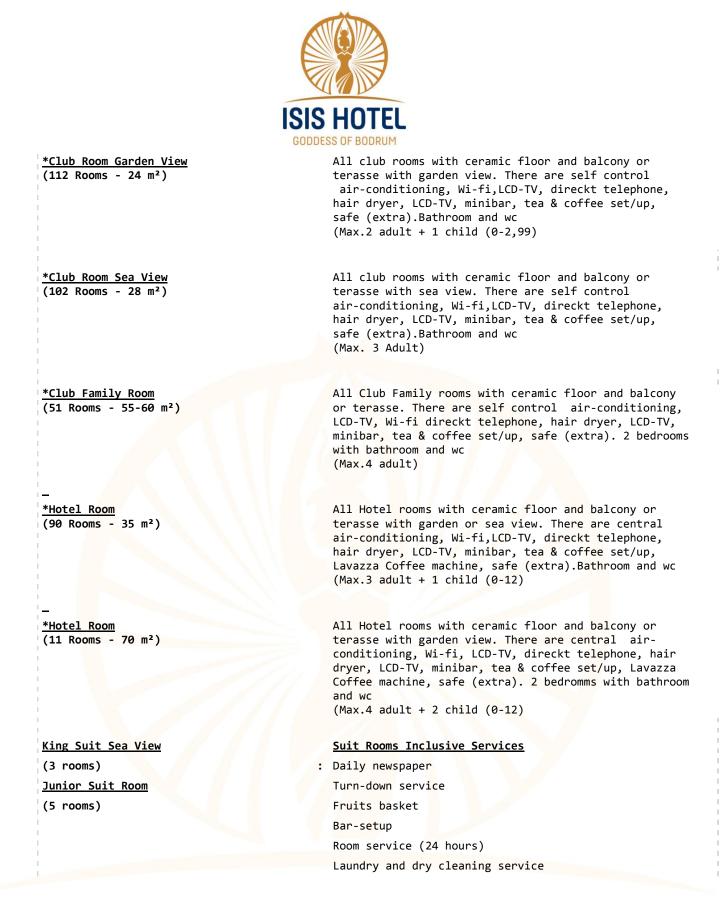

| ROOM DETAILS |                       |  |
|--------------|-----------------------|--|
| Total room   | : 374                 |  |
| Total bed    | : 748                 |  |
| Towel change | : Everyday on request |  |
| Beach towels | : With deposit        |  |
| Sheet change | : Every 3 days        |  |