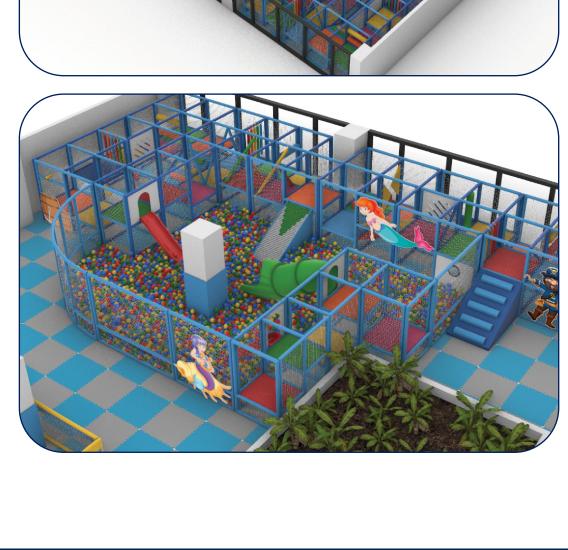

supporting children's physical development. As they explore hidden chambers and overcome challenges, young adventurers get to write their very own heroic tales!

Crystal Waterworld has set its course toward mysterious waters

to offer children an unforgettable holiday experience! The all-new

themed play area, Mystic Pirate Cave Adventure, invites little

guests on a thrilling journey of discovery and imagination.

Filled with colorful balls, climbing walls, surprise tunnels, and

obstacle-packed routes, this exciting zone sparks creativity while

engage, move, and teach through play.

• Slides & Passages: With varying shapes and levels, the adventure never stops!

Climbing Walls & Ramps: A fun way for brave little explorers to