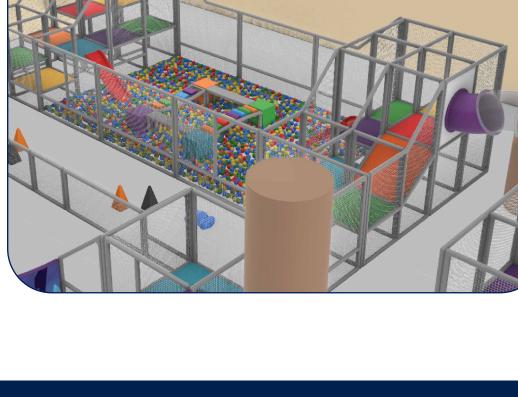

to offer children an unforgettable holiday experience! The all-new

themed play area, Mystic Pirate Cave Adventure, invites little

guests on a thrilling journey of discovery and imagination.

Filled with colorful balls, climbing walls, surprise tunnels, and

obstacle-packed routes, this exciting zone sparks creativity while

engage, move, and teach through play.

• Slides & Passages: With varying shapes and levels, the adventure never stops!

Climbing Walls & Ramps: A fun way for brave little explorers to