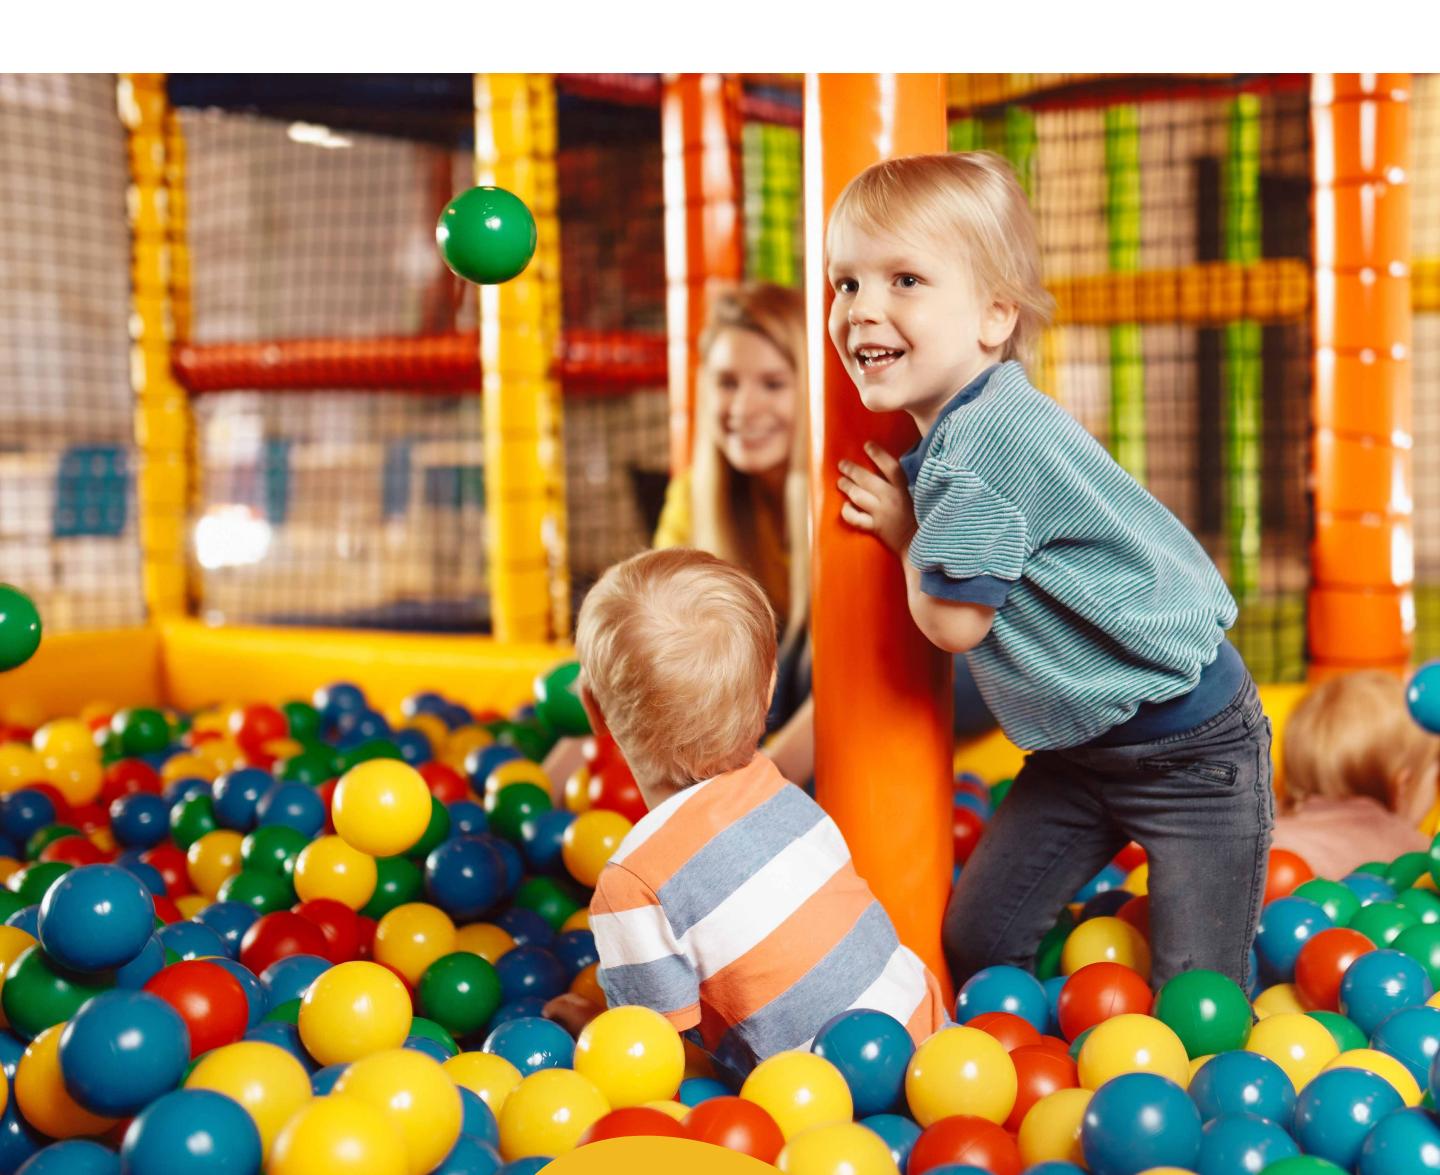

Inspired by the shimmering allure of crystals and the mysteries of

hidden caves, this specially designed soft play area blends learning through play, active movement, and nonstop fun. Equipped with a wide variety of activities tailored for different age groups, the park offers an adventure-filled world where children can develop both physical and social skills.

- Covering a massive area of 33x40 meters, the Crystal Cave Adventure Park stands out with its diverse range of equipment and enhanced safety measures - all aimed at creating joyful and
- **PIRATE'S CAVE** AT CRYSTAL WATERWORLD!