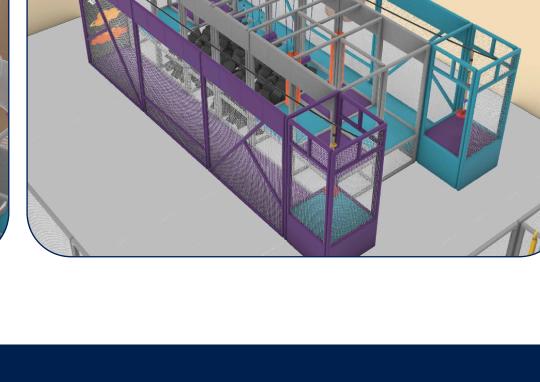

Inspired by the shimmering allure of crystals and the mysteries of

hidden caves, this specially designed soft play area blends learning through play, active movement, and nonstop fun. Equipped with a wide variety of activities tailored for different age groups, the park offers an adventure-filled world where children can develop both physical and social skills.

- Covering a massive area of 33x40 meters, the Crystal Cave Adventure Park stands out with its diverse range of equipment and enhanced safety measures - all aimed at creating joyful and
- **PIRATE'S CAVE** AT CRYSTAL WATERWORLD!