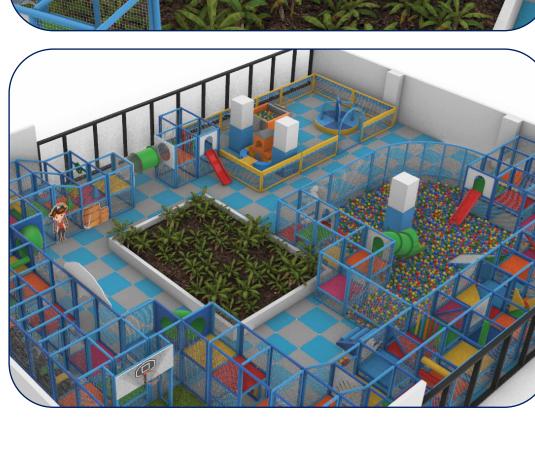

supporting children's physical development. As they explore hidden chambers and overcome challenges, young adventurers get to write their very own heroic tales!

Crystal Waterworld has set its course toward mysterious waters

to offer children an unforgettable holiday experience! The all-new

themed play area, Mystic Pirate Cave Adventure, invites little

guests on a thrilling journey of discovery and imagination.

Filled with colorful balls, climbing walls, surprise tunnels, and

obstacle-packed routes, this exciting zone sparks creativity while

engage, move, and teach through play.

• Slides & Passages: With varying shapes and levels, the adventure never stops!

Climbing Walls & Ramps: A fun way for brave little explorers to