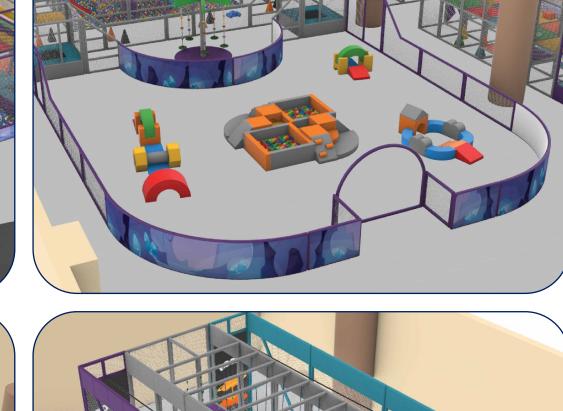

to offer children an unforgettable holiday experience! The all-new

themed play area, Mystic Pirate Cave Adventure, invites little

guests on a thrilling journey of discovery and imagination.

Filled with colorful balls, climbing walls, surprise tunnels, and

obstacle-packed routes, this exciting zone sparks creativity while

engage, move, and teach through play.

• Slides & Passages: With varying shapes and levels, the adventure never stops!

Climbing Walls & Ramps: A fun way for brave little explorers to

exclusively for the tiniest explorers. Total Area: 18 x 24 m

Soft Play Area: 17 x 22 m - Max Height: 300 cm

• 0-4 Age Area: A safe, soft zone with climbing blocks, designed

The space is built with durable steel construction, UV-resistant PVC