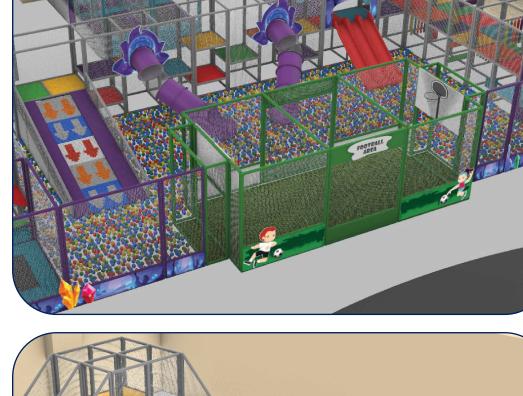

## development A football & basketball court for energetic play

with extra safety and comfort

secure moments for children of all ages.

HIGHLIGHTS INCLUDE:

An obstacle course filled with climbing, jumping,

• A thrilling zipline ride that lets kids soar through the cave-themed space Slides, glow-lit tunnels, and soft, safe play modules A dedicated soft play zone for children aged 0-4, designed

exploration, and teamwork - all designed to support physical