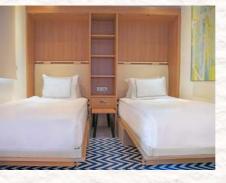

# STANDARD PARTIAL SEA VIEW ROOM

Annex Building I Maximum 3 Adults I 39 - 44 - 47 m2

### Features

1 Room 2 Wide beds (Queen Twin 140\*210 cm) Desk, balcony and sitting group on the balcony

### **Services and Facilities**

Wireless internet connection, LCD TV, satellite broadcast, telephone Capsule coffee machine, tea set, pillow menu, wooden hangers, iron, ironing board, digital safe and digital scale Turndown service Mini bar (refilled daily) Bath

Marble-covered shower cabin, toilet, BVLGARI brand personal cleaning products, hair dryer, illuminated make-up mirror and hygiene sets for women, men and children