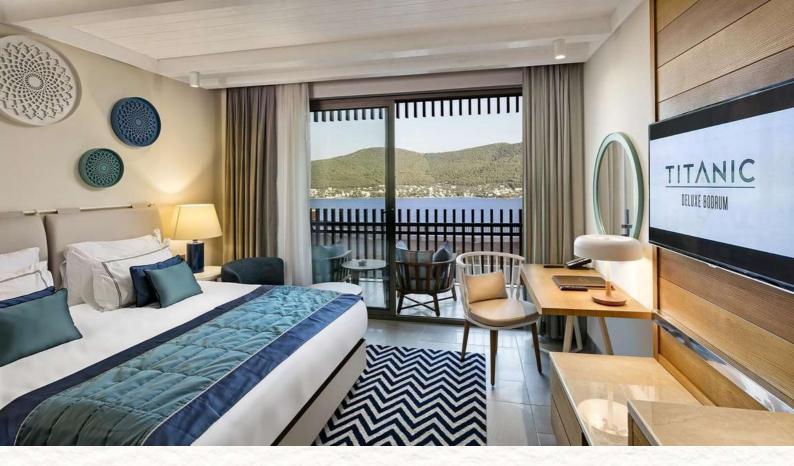

# STANDARD SEA VIEW ROOM

Annex Building I Maximum 3 Adults I 39 - 44 - 47 m2

### Features

1 Room 1 large bed (French Bed 200\*210 cm.) or two large single beds (Queen Twin 140\*210 cm.) Desk, balcony and sitting group on the balcony

### **Services and Facilities**

Wireless internet connection, LCD TV, satellite broadcast, telephone, capsule coffee machine, tea set, pillow menu, wooden hangers, iron, ironing board, digital safe and digital scale Turndown service Mini bar (refilled daily) Bath

Marble-covered shower cabin, toilet, BVLGARI brand personal cleaning products, hair dryer, illuminated make-up mirror and hygiene sets for women, men and children