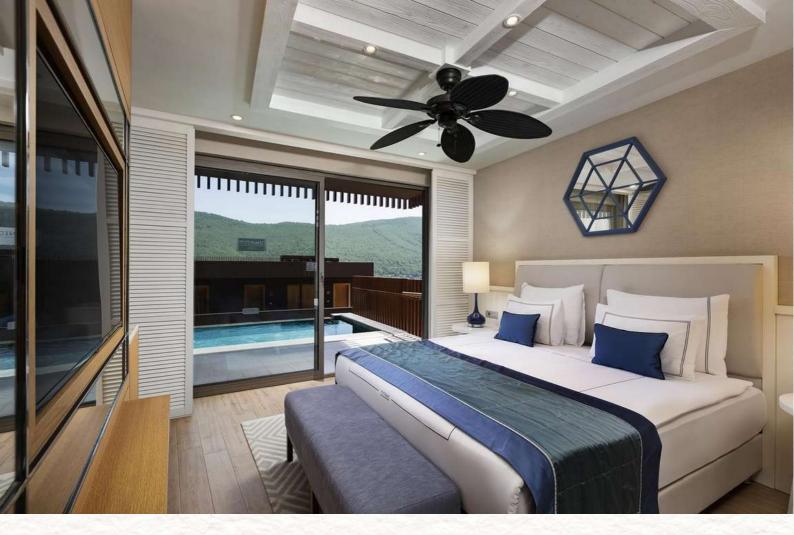

# SEA VIEW DELUXE SUITE

Annex Building | Maximum 3 Adults + 1 Children | 80 - 85 m<sup>2</sup>

### Features

1 Room

1 Large bed (French Bed 200\*210 cm.), separate sitting area, comfortable sitting group, in-room bathtub, separate toilet, work desk, dressing room, large balcony and sitting group on the balcony

### **Services and Facilities**

Wireless internet connection, LCD TV, satellite broadcast, telephone Capsule coffee machine, tea set, pillow menu, wooden hangers, iron, ironing board, digital safe and digital scale Turndown service Mini bar (refilled daily) Bath

Bathtub, 2 sinks, BVLGARI brand personal cleaning products, hair dryer, illuminated make-up mirror and hygiene sets for women, men and children