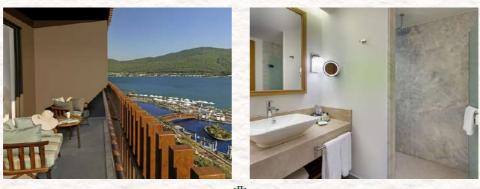

# STANDARD PARTIAL SEA VIEW ROOM

Annex Building I Maximum 3 Adults I 39 - 44 - 47 m2

Marble-covered shower cabin, toilet, BVLGARI brand personal cleaning products, hair dryer, illuminated make-up mirror and hygiene sets for women, men and children