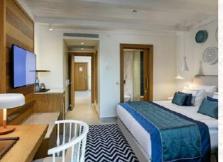

# STANDARD PARTIAL SEA VIEW ROOM

Annex Building I Maximum 3 Adults I 39 - 44 - 47 m2

### Features

1 Room 2 Wide beds (Queen Twin 140\*210 cm) Desk, balcony and sitting group on the balcony

### **Services and Facilities**

Wireless internet connection, LCD TV, satellite broadcast, telephone Capsule coffee machine, tea set, pillow menu, wooden hangers, iron, ironing board, digital safe and digital scale Turndown service Mini bar (refilled daily) Bath

Marble-covered shower cabin, toilet, BVLGARI brand personal cleaning products, hair dryer, illuminated make-up mirror and hygiene sets for women, men and children