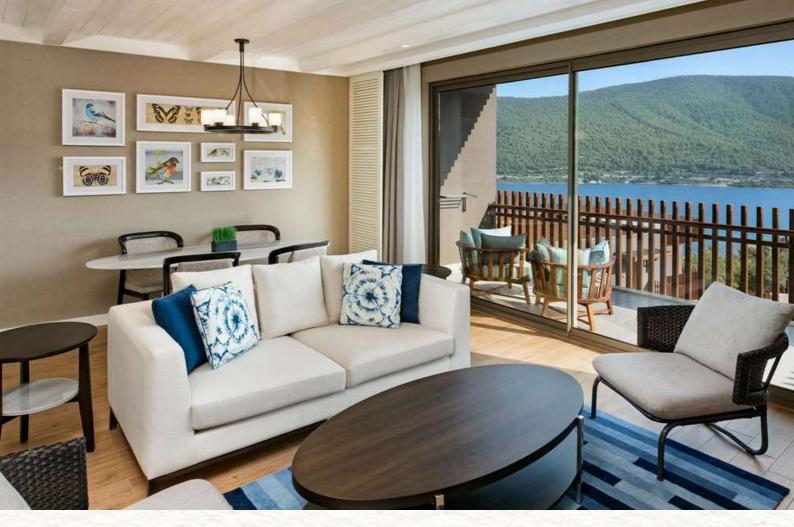

# SEA VIEW DELUXE SUITE

Annex Building | Maximum 3 Adults + 1 Children | 80 - 85 m<sup>2</sup>

### Features

1 Room

1 Large bed (French Bed 200\*210 cm.), separate sitting area, comfortable sitting group, in-room bathtub, separate toilet, work desk, dressing room, large balcony and sitting group on the balcony

### **Services and Facilities**

Wireless internet connection, LCD TV, satellite broadcast, telephone Capsule coffee machine, tea set, pillow menu, wooden hangers, iron, ironing board, digital safe and digital scale Turndown service Mini bar (refilled daily) Bath

Bathtub, 2 sinks, BVLGARI brand personal cleaning products, hair dryer, illuminated make-up mirror and hygiene sets for women, men and children