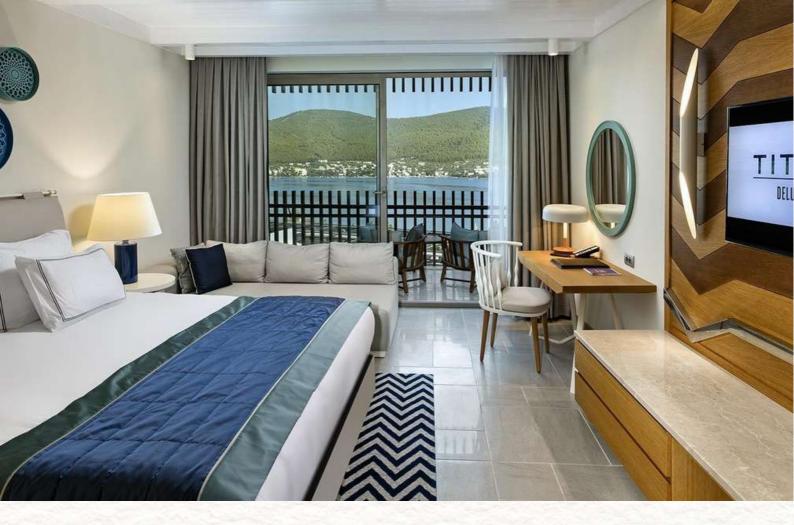

# ACCOMMODATION

# A luxury stay... Your loved ones are worth it.

Sea view rooms, rooms opening to the swimming pool, large villas where all your loved ones can be together.

Rooms are designed for comfort and services are customised according to your tastes.

Much more than luxury for your loved ones, Titanic Luxury Collection is in Bodrum.

# STANDARD SEA VIEW ROOM

Annex Building I Maximum 3 Adults I 39 - 44 - 47 m2

### Features

1 Room 1 large bed (French Bed 200\*210 cm.) or two large single beds (Queen Twin 140\*210 cm.) Desk, balcony and sitting group on the balcony

### **Services and Facilities**

Wireless internet connection, LCD TV, satellite broadcast, telephone, capsule coffee machine, tea set, pillow menu, wooden hangers, iron, ironing board, digital safe and digital scale Turndown service Mini bar (refilled daily) Bath

Marble-covered shower cabin, toilet, BVLGARI brand personal cleaning products, hair dryer, illuminated make-up mirror and hygiene sets for women, men and children