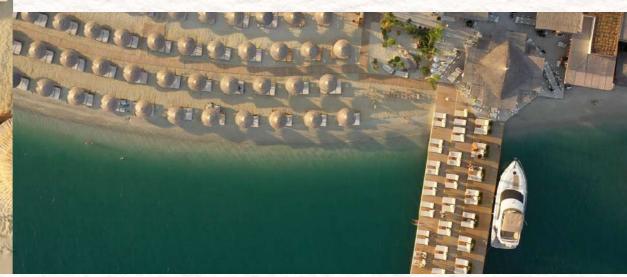

# BEACH

The white sand beach, a clean and smooth Blue Flag sea...

Titanic Luxury Collection Bodrum; It has one of the longest beaches in Bodrum with its Blue Flag, 350 meters of white sandy beach and three different piers. Drinks and towels are served to the sun loungers on the beach. A separate area on the coast is only for our guests over 16. With private pavilions, the beach features five restaurants, 4 bars, a volleyball/foot tennis court and a Woodsman outdoor fitness area. For our families who care everything for their children, a new playground and activity area are also located on the beach.