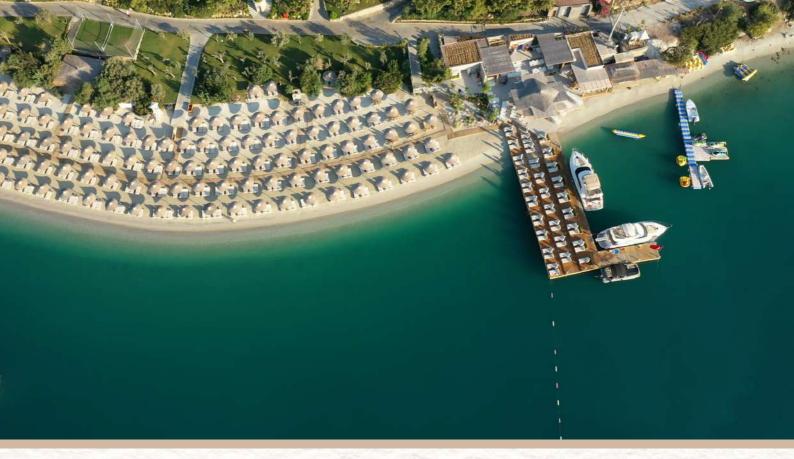

# LOCATION

Güvercinlik with its calm sea in unique Bodrum... You are in the proper position for your loved ones.

Titanic Luxury Collection Bodrum is in the Güvercinlik region, among Turkey's most important holiday destinations. The hotel is located in uniquely beautiful Güvercinlik Bay on an 80,000 m<sup>2</sup> area, with a 350-meters beach at a seafront location. The facility has 394 rooms and 29 blocks in 14 different room categories.

# BEACH

The white sand beach, a clean and smooth Blue Flag sea...

Titanic Luxury Collection Bodrum; It has one of the longest beaches in Bodrum with its Blue Flag, 350 meters of white sandy beach and three different piers. Drinks and towels are served to the sun loungers on the beach. A separate area on the coast is only for our guests over 16. With private pavilions, the beach features five restaurants, 4 bars, a volleyball/foot tennis court and a Woodsman outdoor fitness area. For our families who care everything for their children, a new playground and activity area are also located on the beach.