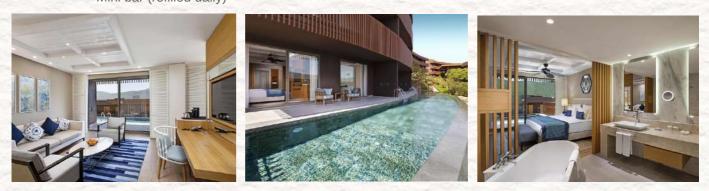

# SEA VIEW DELUXE SUITE

Annex Building | Maximum 3 Adults + 1 Children | 80 - 85 m<sup>2</sup>

### Features

1 Room

1 Large bed (French Bed 200\*210 cm.), separate sitting area, comfortable sitting group, in-room bathtub, separate toilet, work desk, dressing room, large balcony and sitting group on the balcony

### **Services and Facilities**

Wireless internet connection, LCD TV, satellite broadcast, telephone Capsule coffee machine, tea set, pillow menu, wooden hangers, iron, ironing board, digital safe and digital scale Turndown service Mini bar (refilled daily) Bath

Bathtub, 2 sinks, BVLGARI brand personal cleaning products, hair dryer, illuminated make-up mirror and hygiene sets for women, men and children