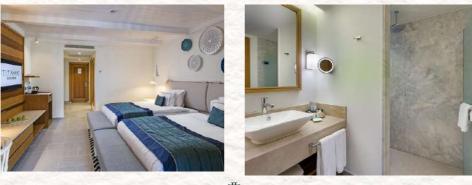

# STANDARD SEA VIEW ROOM

Annex Building I Maximum 3 Adults I 39 - 44 - 47 m2

### Features

1 Room 1 large bed (French Bed 200\*210 cm.) or two large single beds (Queen Twin 140\*210 cm.) Desk, balcony and sitting group on the balcony

### **Services and Facilities**

Wireless internet connection, LCD TV, satellite broadcast, telephone, capsule coffee machine, tea set, pillow menu, wooden hangers, iron, ironing board, digital safe and digital scale Turndown service Mini bar (refilled daily) Bath

Marble-covered shower cabin, toilet, BVLGARI brand personal cleaning products, hair dryer, illuminated make-up mirror and hygiene sets for women, men and children