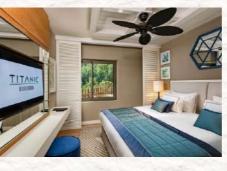

# SEA VIEW DELUXE SUITE

Annex Building | Maximum 3 Adults + 1 Children | 80 - 85 m<sup>2</sup>

### Features

1 Room

1 Large bed (French Bed 200\*210 cm.), separate sitting area, comfortable sitting group, in-room bathtub, separate toilet, work desk, dressing room, large balcony and sitting group on the balcony

### **Services and Facilities**

Wireless internet connection, LCD TV, satellite broadcast, telephone Capsule coffee machine, tea set, pillow menu, wooden hangers, iron, ironing board, digital safe and digital scale Turndown service Mini bar (refilled daily) Bath

Bathtub, 2 sinks, BVLGARI brand personal cleaning products, hair dryer, illuminated make-up mirror and hygiene sets for women, men and children