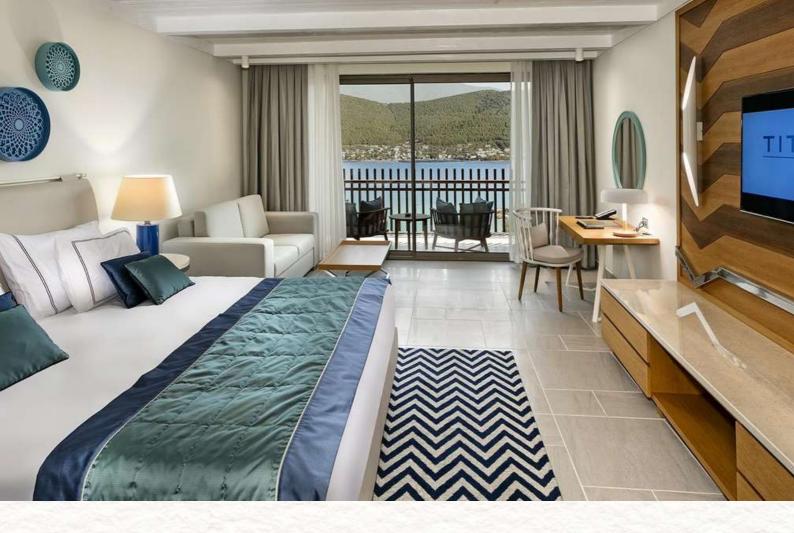

# STANDARD PARTIAL SEA VIEW ROOM

Annex Building I Maximum 3 Adults I 39 - 44 - 47 m2

### Features

1 Room 2 Wide beds (Queen Twin 140\*210 cm) Desk, balcony and sitting group on the balcony

### **Services and Facilities**

Wireless internet connection, LCD TV, satellite broadcast, telephone Capsule coffee machine, tea set, pillow menu, wooden hangers, iron, ironing board, digital safe and digital scale Turndown service Mini bar (refilled daily) Bath

Marble-covered shower cabin, toilet, BVLGARI brand personal cleaning products, hair dryer, illuminated make-up mirror and hygiene sets for women, men and children