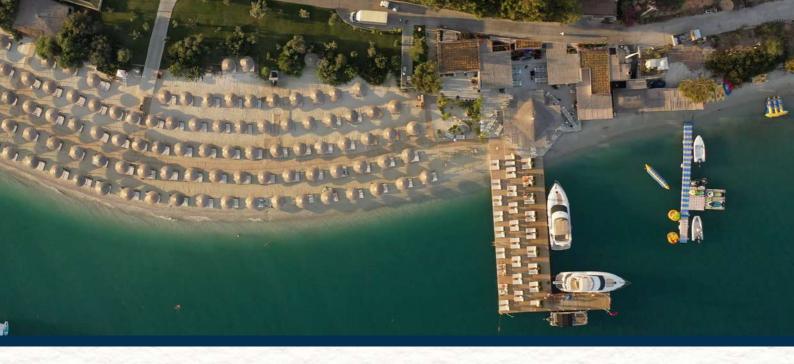

# LOCATION

Güvercinlik with its calm sea in unique Bodrum... You are in the proper position for your loved ones.

Titanic Luxury Collection Bodrum is in the Güvercinlik region, among Turkey's most important holiday destinations. The hotel is located in uniquely beautiful Güvercinlik Bay on an 80,000 m<sup>2</sup> area, with a 350-meters beach at a seafront location. The facility has 394 rooms and 29 blocks in 14 different room categories.

# BEACH

The white sand beach, a clean and smooth Blue Flag sea...

Titanic Luxury Collection Bodrum; It has one of the longest beaches in Bodrum with its Blue Flag, 350 meters of white sandy beach and three different piers. Drinks and towels are served to the sun loungers on the beach. A separate area on the coast is only for our guests over 16. With private pavilions, the beach features five restaurants, 4 bars, a volleyball/foot tennis court and a Woodsman outdoor fitness area. For our families who care everything for their children, a new playground and activity area are also located on the beach.