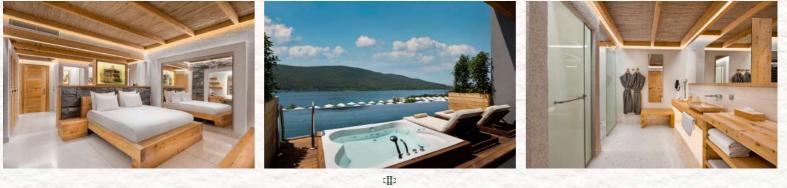

# EXCLUSIVE SWIM UP

Annex Building | Maximum 2 adults + 1 child | 80-105m2

### Features

Direct access to the shared infinity pool from the terrace 1 Room 1 large bed (French Bed 200\*210 cm.) Sitting area with comfortable sitting group, private jacuzzi on the terrace, sitting group and lounge chair Sculptures and various paintings of ancient figures identified with Bodrum's history Natural materials and cedar wood furniture

# EXCLUSIVE VILLA

Annex Building I Maximum 6 adults + 1 child I 200 m2

### Features

Exclusive Villas with Garden and 2 Floors 3 Bedrooms and 1 large living room 1 Room, 2 single beds (110\*200 cm.) and bathroom on the ground floor

Dining table for 6 people, comfortable and large sitting group and LCD TV in the living room