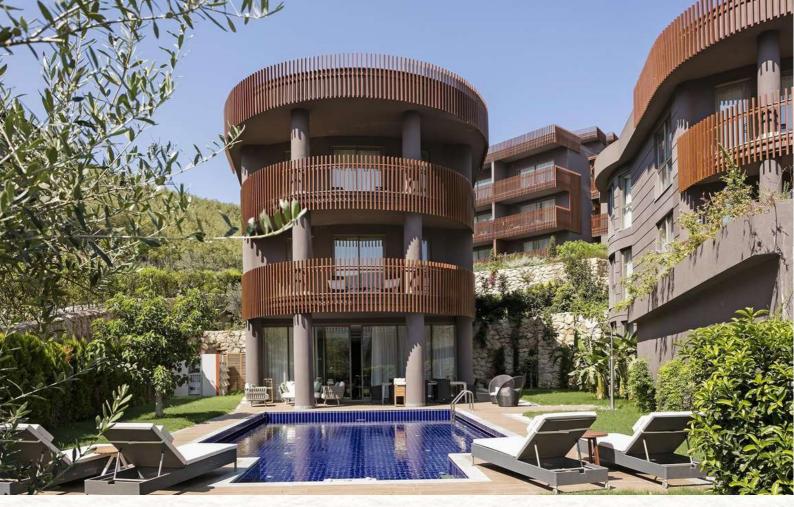

# EXCLUSIVE VILLA

Annex Building I Maximum 6 adults + 1 child I 200 m2

### Features

Exclusive Villas with Garden and 2 Floors 3 Bedrooms and 1 large living room 1 Room, 2 single beds (110\*200 cm.) and bathroom on the ground floor

Dining table for 6 people, comfortable and large sitting group and LCD TV in the living room

In addition, direct access to the terrace from the ground floor, private pool on the terrace, comfortable sitting area and sun loungers

1 master room on the top floor, 1 big bed in the room (French Bed 200\*210 cm.)

In the other room, 2 large single beds (Queen Twin 140.200 cm.) In both rooms, bathroom, toilet, work desk, LCD TV, balcony and sitting group on the balcony