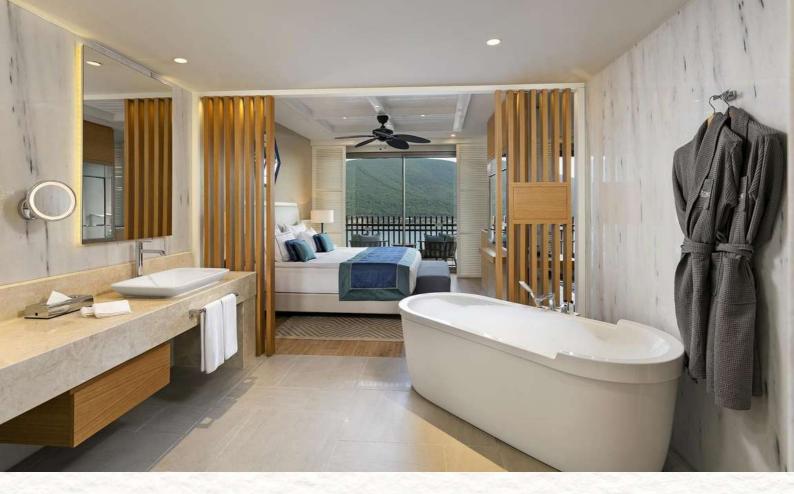

# SEA VIEW DELUXE SUITE

Annex Building | Maximum 3 Adults + 1 Children | 80 - 85 m<sup>2</sup>

### Features

1 Room

1 Large bed (French Bed 200\*210 cm.), separate sitting area, comfortable sitting group, in-room bathtub, separate toilet, work desk, dressing room, large balcony and sitting group on the balcony

### **Services and Facilities**

Wireless internet connection, LCD TV, satellite broadcast, telephone Capsule coffee machine, tea set, pillow menu, wooden hangers, iron, ironing board, digital safe and digital scale Turndown service Mini bar (refilled daily) Bath

Bathtub, 2 sinks, BVLGARI brand personal cleaning products, hair dryer, illuminated make-up mirror and hygiene sets for women, men and children