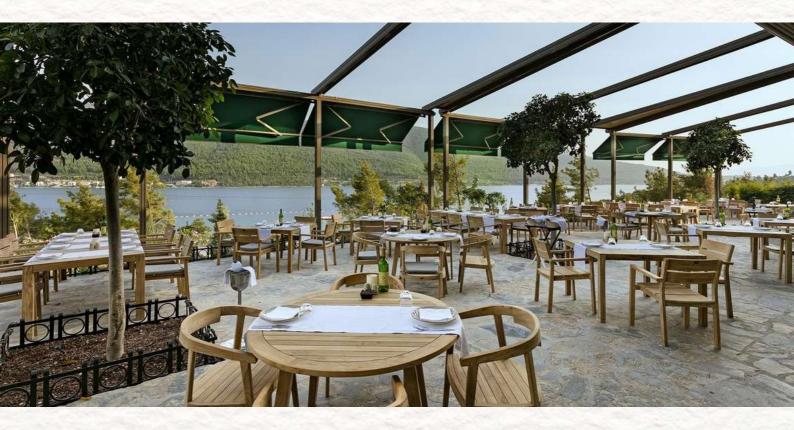

# BEACH

The white sand beach, a clean and smooth Blue Flag sea...

Titanic Luxury Collection Bodrum; It has one of the longest beaches in Bodrum with its Blue Flag, 350 meters of white sandy beach and three different piers. Drinks and towels are served to the sun loungers on the beach. A separate area on the coast is only for our guests over 16. With private pavilions, the beach features five restaurants, 4 bars, a volleyball/foot tennis court and a Woodsman outdoor fitness area. For our families who care everything for their children, a new playground and activity area are also located on the beach.

#### Helicopter

BeFine SPA therapy and care services and products

Private tours, transfers and yacht charter services by motor yacht and the sailing gulet

Titanic Yacht Club Marina services

Pavilion service in a private area on the beach