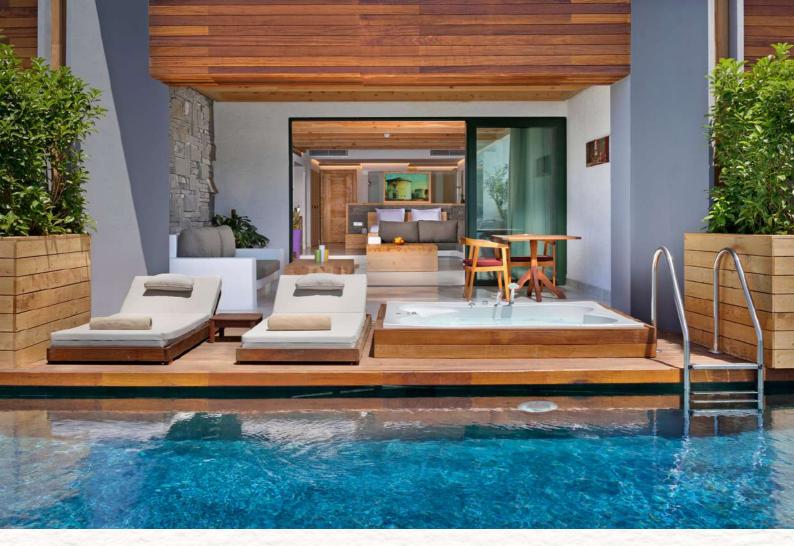

# EXCLUSIVE SWIM UP

Annex Building | Maximum 2 adults + 1 child | 80-105m2

### Features

Direct access to the shared infinity pool from the terrace 1 Room 1 large bed (French Bed 200\*210 cm.) Sitting area with comfortable sitting group, private jacuzzi on the terrace, sitting group and lounge chair Sculptures and various paintings of ancient figures identified with Bodrum's history Natural materials and cedar wood furniture

#### **Services and Facilities**

Wireless internet connection, LCD TV, satellite broadcast, telephone, capsule coffee machine, tea set, pillow menu, wooden hangers, iron, ironing board, digital safe and digital scale Turndown service Mini bar (refilled daily)

### Bath

1 sink, shower cabin and separate toilet in the bathroom, BVLGARI brand bath and shower products, hair dryer, illuminated make-up mirror and hygiene sets for women, men and children

\*See Exclusive services page.