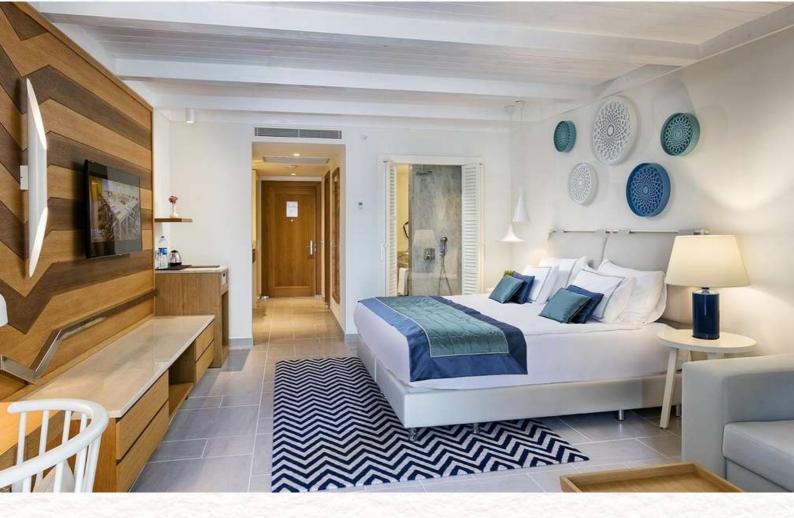

# STANDARD PARTIAL SEA VIEW ROOM

Annex Building I Maximum 3 Adults I 39 - 44 - 47 m2

### Features

1 Room 2 Wide beds (Queen Twin 140\*210 cm) Desk, balcony and sitting group on the balcony

### **Services and Facilities**

Wireless internet connection, LCD TV, satellite broadcast, telephone Capsule coffee machine, tea set, pillow menu, wooden hangers, iron, ironing board, digital safe and digital scale Turndown service Mini bar (refilled daily) Bath

Marble-covered shower cabin, toilet, BVLGARI brand personal cleaning products, hair dryer, illuminated make-up mirror and hygiene sets for women, men and children