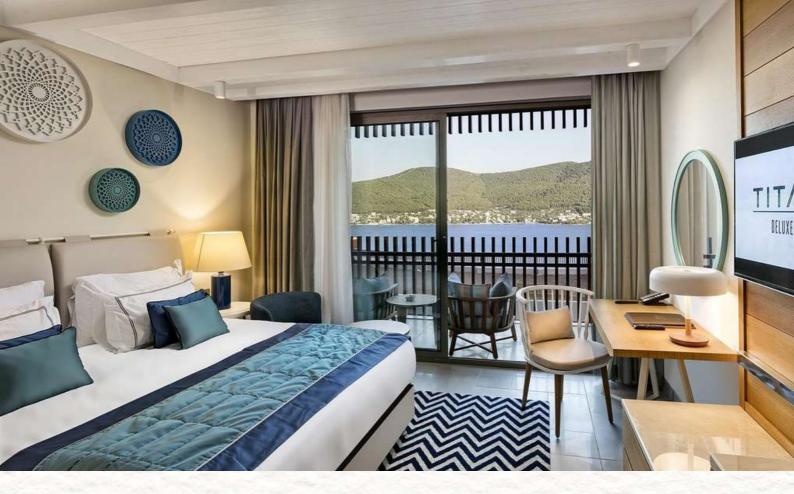

# SEA VIEW DELUXE SUITE

Annex Building | Maximum 3 Adults + 1 Children | 80 - 85 m<sup>2</sup>

### Features

1 Room

1 Large bed (French Bed 200\*210 cm.), separate sitting area, comfortable sitting group, in-room bathtub, separate toilet, work desk, dressing room, large balcony and sitting group on the balcony

### **Services and Facilities**

Wireless internet connection, LCD TV, satellite broadcast, telephone Capsule coffee machine, tea set, pillow menu, wooden hangers, iron, ironing board, digital safe and digital scale Turndown service Mini bar (refilled daily) Bath

Bathtub, 2 sinks, BVLGARI brand personal cleaning products, hair dryer, illuminated make-up mirror and hygiene sets for women, men and children