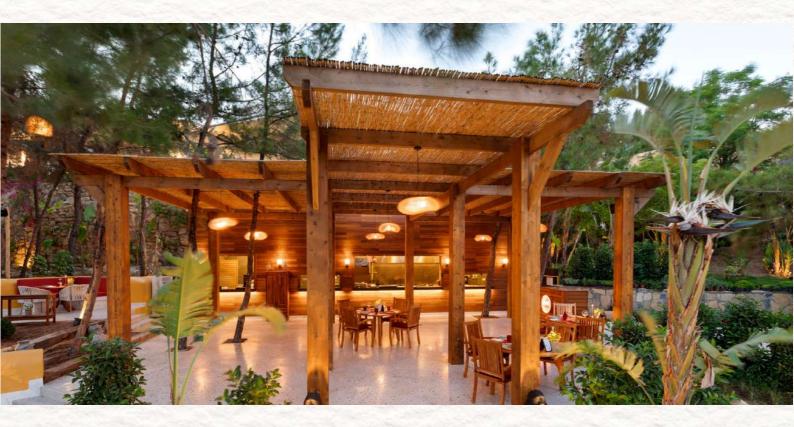

# BEACH

The white sand beach, a clean and smooth Blue Flag sea...

Titanic Luxury Collection Bodrum; It has one of the longest beaches in Bodrum with its Blue Flag, 350 meters of white sandy beach and three different piers. Drinks and towels are served to the sun loungers on the beach. A separate area on the coast is only for our guests over 16. With private pavilions, the beach features five restaurants, 4 bars, a volleyball/foot tennis court and a Woodsman outdoor fitness area. For our families who care everything for their children, a new playground and activity area are also located on the beach.

#### Helicopter

BeFine SPA therapy and care services and products

Private tours, transfers and yacht charter services by motor yacht and the sailing gulet

Titanic Yacht Club Marina services

Pavilion service in a private area on the beach