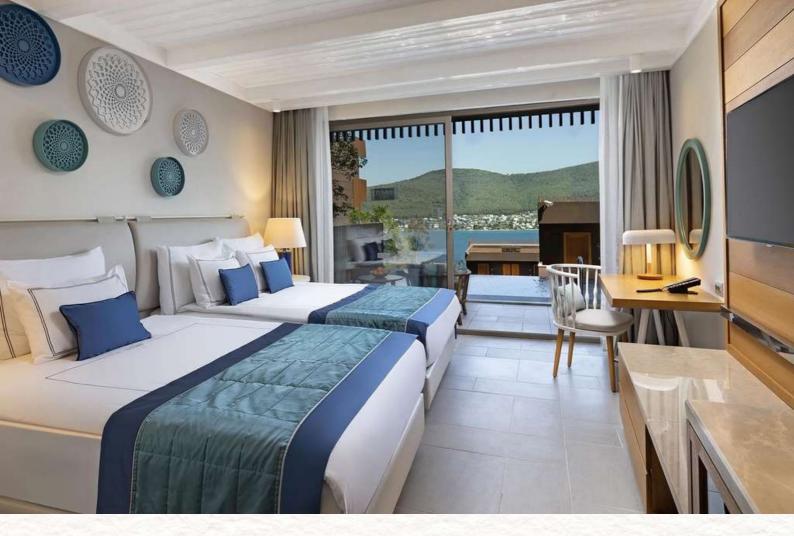

# SUPERIOR SEA VIEW ROOM

Annex Building I Maximum 3 Adults / 2 Adults + 2 Children I 51 m2

### Features

1 Room 1 large bed (French Bed 200\*210 cm.) or 2 large single beds (Queen Twin 140\*210 cm.) Sitting group, working table, balcony and sitting group on the balcony

### **Services and Facilities**

Wireless internet connection, LCD TV, satellite broadcast, telephone capsule coffee machine, tea set, pillow menu, wooden hangers, iron, ironing board, digital safe and digital scale Turndown service Mini bar (refilled daily) Bath

Decorative bathrooms separated from the bedroom by a glass wall in big bedrooms 2 sinks, marble-covered shower cabin, toilet, BVLGARI brand personal cleaning products, hair dryer, illuminated make-up mirror and hygiene kits for women, men and children