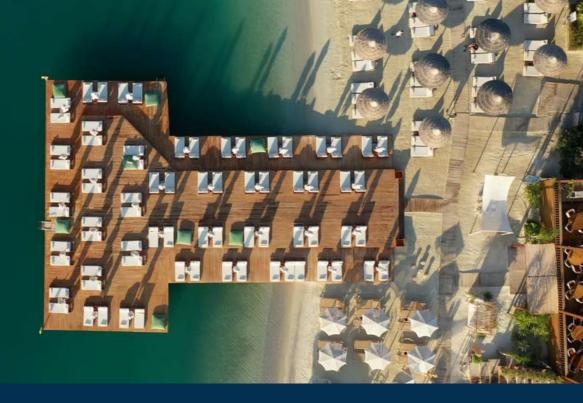

# BEACH

The white sand beach, a clean and smooth Blue Flag sea...

Titanic Luxury Collection Bodrum; It has one of the longest beaches in Bodrum with its Blue Flag, 350 meters of white sandy beach and three different piers. Drinks and towels are served to the sun loungers on the beach. A separate area on the coast is only for our guests over 16. With private pavilions, the beach features five restaurants, 4 bars, a volleyball/foot tennis court and a Woodsman outdoor fitness area. For our families who care everything for their children, a new playground and activity area are also located on the beach.

# SERVICES

The sunbathing area on the pier

350-meter white sand private beach

Wireless internet service

Preparation of special meals (diabetes, vegan, allergy, etc. optional)

24-hour reception

Call Center staff available in different languages 24 hours a day