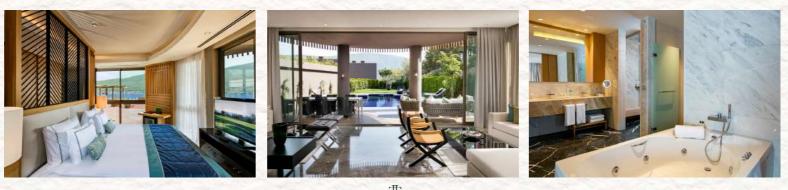

# A luxury stay... Your loved ones are worth it.

Sea view rooms, rooms opening to the swimming pool, large villas where all your loved ones can be together.

Rooms are designed for comfort and services are customised according to your tastes.

# SEA VIEW DELUXE SUITE

Annex Building | Maximum 3 Adults + 1 Children | 80 - 85 m<sup>2</sup>

### Features

1 Room

1 Large bed (French Bed 200\*210 cm.), separate sitting area, comfortable sitting group, in-room bathtub, separate toilet, work desk, dressing room, large balcony and sitting group on the balcony

### **Services and Facilities**

Wireless internet connection, LCD TV, satellite broadcast, telephone Capsule coffee machine, tea set, pillow menu, wooden hangers, iron, ironing board, digital safe and digital scale Turndown service Mini bar (refilled daily) Bath

Bathtub, 2 sinks, BVLGARI brand personal cleaning products, hair dryer, illuminated make-up mirror and hygiene sets for women, men and children