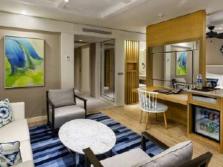

# SUPERIOR SEA VIEW ROOM

Annex Building I Maximum 3 Adults / 2 Adults + 2 Children I 51 m2

### Features

1 Room 1 large bed (French Bed 200\*210 cm.) or 2 large single beds (Queen Twin 140\*210 cm.) Sitting group, working table, balcony and sitting group on the balcony

### **Services and Facilities**

Wireless internet connection, LCD TV, satellite broadcast, telephone capsule coffee machine, tea set, pillow menu, wooden hangers, iron, ironing board, digital safe and digital scale Turndown service Mini bar (refilled daily) Bath

Decorative bathrooms separated from the bedroom by a glass wall in big bedrooms 2 sinks, marble-covered shower cabin, toilet, BVLGARI brand personal cleaning products, hair dryer, illuminated make-up mirror and hygiene kits for women, men and children