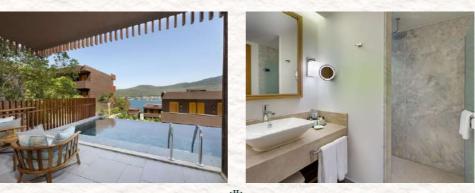

# SUPERIOR SWIM UP ROOM

Annex Building I Maximum 3 Adults / 2 Adults + 2 Children I 51 m2

### Features

Direct access to the shared pool from the terrace 1 large bed (French Bed 200\*210 cm.) or 2 large single beds (Queen Twin 140\*210 cm.) In the room, sitting group, work desk, terrace and terrace sitting group and sun lounger set

Mini bar (refilled daily)

Bath

Decorative bathrooms separated from the bedroom by a glass wall in big bedrooms 2 sinks in the bathroom, marble-covered shower cabin, toilet,

BVLGARI brand personal cleaning products, hair dryer, illuminated make-up mirror and hygiene sets for women-men-children