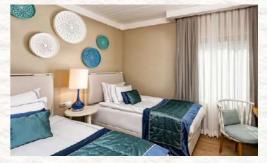

# STANDARD SEA VIEW ROOM

Annex Building I Maximum 3 Adults I 39 - 44 - 47 m2

### Features

1 Room 1 large bed (French Bed 200\*210 cm.) or two large single beds (Queen Twin 140\*210 cm.) Desk, balcony and sitting group on the balcony

### **Services and Facilities**

Wireless internet connection, LCD TV, satellite broadcast, telephone, capsule coffee machine, tea set, pillow menu, wooden hangers, iron, ironing board, digital safe and digital scale Turndown service Mini bar (refilled daily) Bath

Marble-covered shower cabin, toilet, BVLGARI brand personal cleaning products, hair dryer, illuminated make-up mirror and hygiene sets for women, men and children