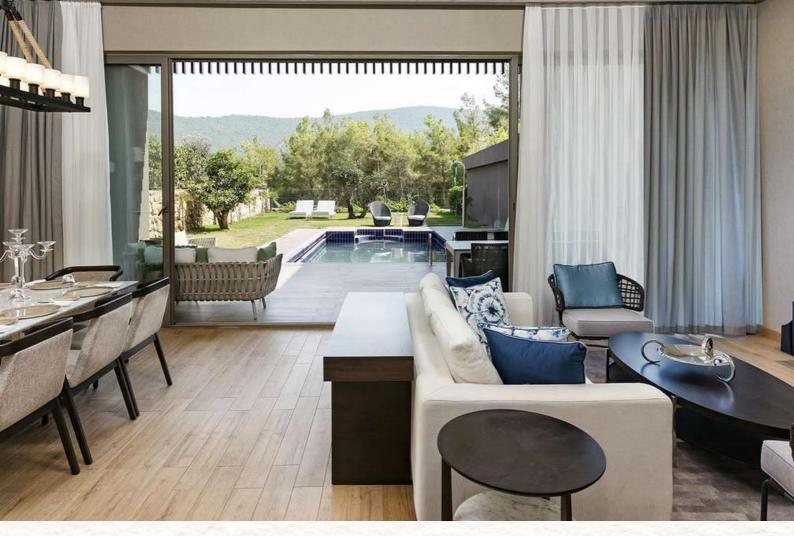

# EXCLUSIVE VILLA

Annex Building I Maximum 6 adults + 1 child I 200 m2

### Features

Exclusive Villas with Garden and 2 Floors 3 Bedrooms and 1 large living room 1 Room, 2 single beds (110\*200 cm.) and bathroom on the ground floor

Dining table for 6 people, comfortable and large sitting group and LCD TV in the living room

In addition, direct access to the terrace from the ground floor, private pool on the terrace, comfortable sitting area and sun loungers

1 master room on the top floor, 1 big bed in the room (French Bed 200\*210 cm.)

In the other room, 2 large single beds (Queen Twin 140.200 cm.) In both rooms, bathroom, toilet, work desk, LCD TV, balcony and sitting group on the balcony