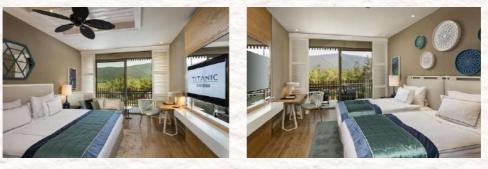

# STANDARD PARTIAL SEA VIEW ROOM

Annex Building I Maximum 3 Adults I 39 - 44 - 47 m2

# STANDARD SEA VIEW ROOM

Annex Building I Maximum 3 Adults I 39 - 44 - 47 m2

# SUPERIOR SEA VIEW ROOM

Annex Building I Maximum 3 Adults / 2 Adults + 2 Children I 51 m2