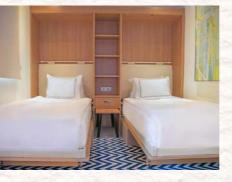

# FAMILY ROOM

Annex Building | Maximum 4 adults | 54 m2

### Features

2 Rooms 2 Bathrooms 1 Big bed in the master bedroom (French Bed 200\*210 cm.) 2 Beds (110\*200 cm.) that can be converted into a sitting group in the children's room. Desk, balcony and sitting group on the balcony

### **Services and Facilities**

Wireless internet connection, LCD TV, satellite broadcast, telephone Capsule coffee machine, tea set, pillow menu, wooden hangers, iron, ironing board, digital safe and digital scale Turndown service

Mini bar (refilled daily)

TITANIC LUXURY COLLECTION Bath

2 bathrooms, shower cabin and toilet, BVLGARI brand bath and shower products, hair dryer, illuminated make-up mirror and hygiene sets for women, men and children