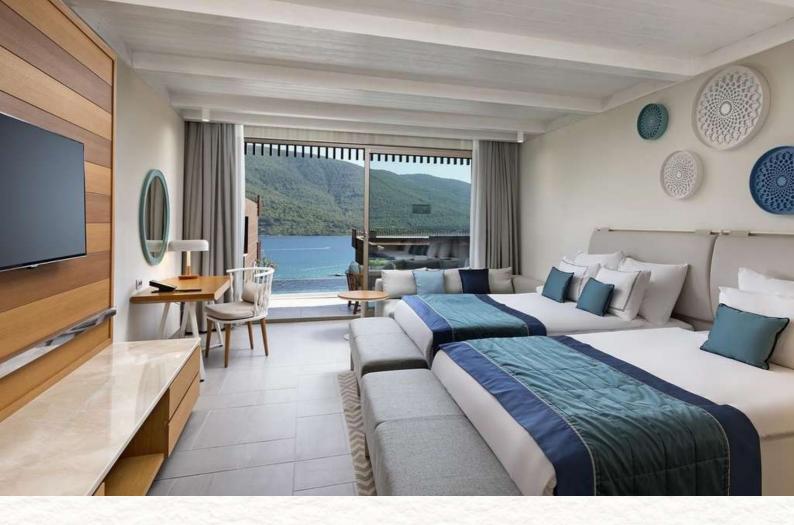

# SUPERIOR SEA VIEW ROOM

Annex Building I Maximum 3 Adults / 2 Adults + 2 Children I 51 m2

### Features

1 Room 1 large bed (French Bed 200\*210 cm.) or 2 large single beds (Queen Twin 140\*210 cm.) Sitting group, working table, balcony and sitting group on the balcony

### **Services and Facilities**

Wireless internet connection, LCD TV, satellite broadcast, telephone capsule coffee machine, tea set, pillow menu, wooden hangers, iron, ironing board, digital safe and digital scale Turndown service Mini bar (refilled daily) Bath

Decorative bathrooms separated from the bedroom by a glass wall in big bedrooms 2 sinks, marble-covered shower cabin, toilet, BVLGARI brand personal cleaning products, hair dryer, illuminated make-up mirror and hygiene kits for women, men and children