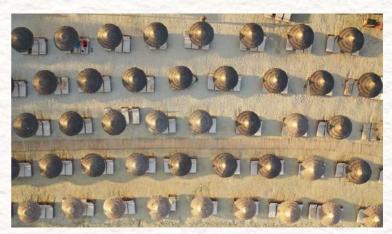

# BEACH

The white sand beach, a clean and smooth Blue Flag sea...

Titanic Luxury Collection Bodrum; It has one of the longest beaches in Bodrum with its Blue Flag, 350 meters of white sandy beach and three different piers. Drinks and towels are served to the sun loungers on the beach. A separate area on the coast is only for our guests over 16. With private pavilions, the beach features five restaurants, 4 bars, a volleyball/foot tennis court and a Woodsman outdoor fitness area. For our families who care everything for their children, a new playground and activity area are also located on the beach.