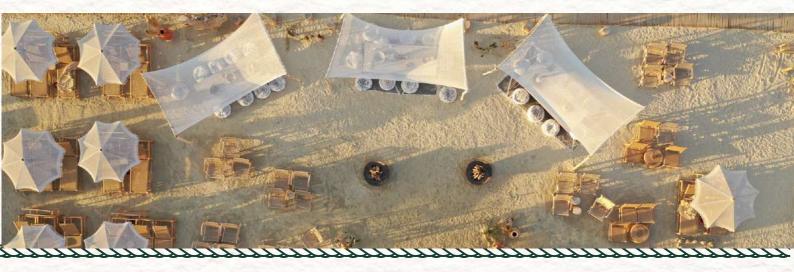

# BEACH

The white sand beach, a clean and smooth Blue Flag sea...

Titanic Luxury Collection Bodrum; It has one of the longest beaches in Bodrum with its Blue Flag, 350 meters of white sandy beach and three different piers. Drinks and towels are served to the sun loungers on the beach. A separate area on the coast is only for our guests over 16. With private pavilions, the beach features five restaurants, 4 bars, a volleyball/foot tennis court and a Woodsman outdoor fitness area. For our families who care everything for their children, a new playground and activity area are also located on the beach.