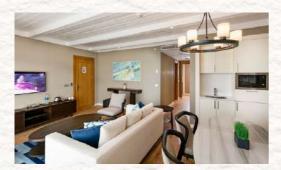

# FAMILY DELUXE SUITE

Annex Building I Maximum 5 Adults + 1 Child I 90 m2

### Features

2 rooms and 2 bathrooms 1 living room 1 large bed in the primary bedroom (French Bed 200\*210 cm.) 2 beds (110\*200 cm.) in the children's room. Spacious living room, comfortable and large sitting room in the living room, LCD TV and small kitchen 2 bathrooms, 2 toilets, one of which is in the master room, a work desk, balcony and sitting group on the balcony

### **Services and Facilities**

Wireless internet connection, LCD TV, satellite broadcast, telephone, capsule coffee machine, tea set, pillow menu, wooden hangers, iron, ironing board, digital safe and digital scale Turndown service Mini bar (refilled daily)

### Bath

Decorative bathrooms separated from the bedroom by a glass wall in the master rooms In the bathrooms, marble-covered shower cabin and toilet, BVLGARI brand bath and shower products, hair dryer, illuminated make-up mirror and hygiene sets for women, men and children