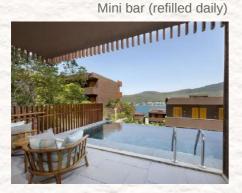

### **Services and Facilities**

Wireless internet connection, LCD TV, satellite broadcast, telephone Capsule coffee machine, tea set, pillow menu, wooden hangers, iron, ironing board, digital safe and digital scale Turndown service Mini bar (refilled daily) Bath

# EXCLUSIVE SWIM UP

Annex Building | Maximum 2 adults + 1 child | 80-105m2

### Features

Direct access to the shared infinity pool from the terrace 1 Room 1 large bed (French Bed 200\*210 cm.) Sitting area with comfortable sitting group, private jacuzzi on the terrace, sitting group and lounge chair Sculptures and various paintings of ancient figures identified with Bodrum's history Natural materials and cedar wood furniture

#### **Services and Facilities**

Wireless internet connection, LCD TV, satellite broadcast, telephone, capsule coffee machine, tea set, pillow menu, wooden hangers, iron, ironing board, digital safe and digital scale Turndown service Mini bar (refilled daily)

### Bath

1 sink, shower cabin and separate toilet in the bathroom, BVLGARI brand bath and shower products, hair dryer, illuminated make-up mirror and hygiene sets for women, men and children

\*See Exclusive services page.